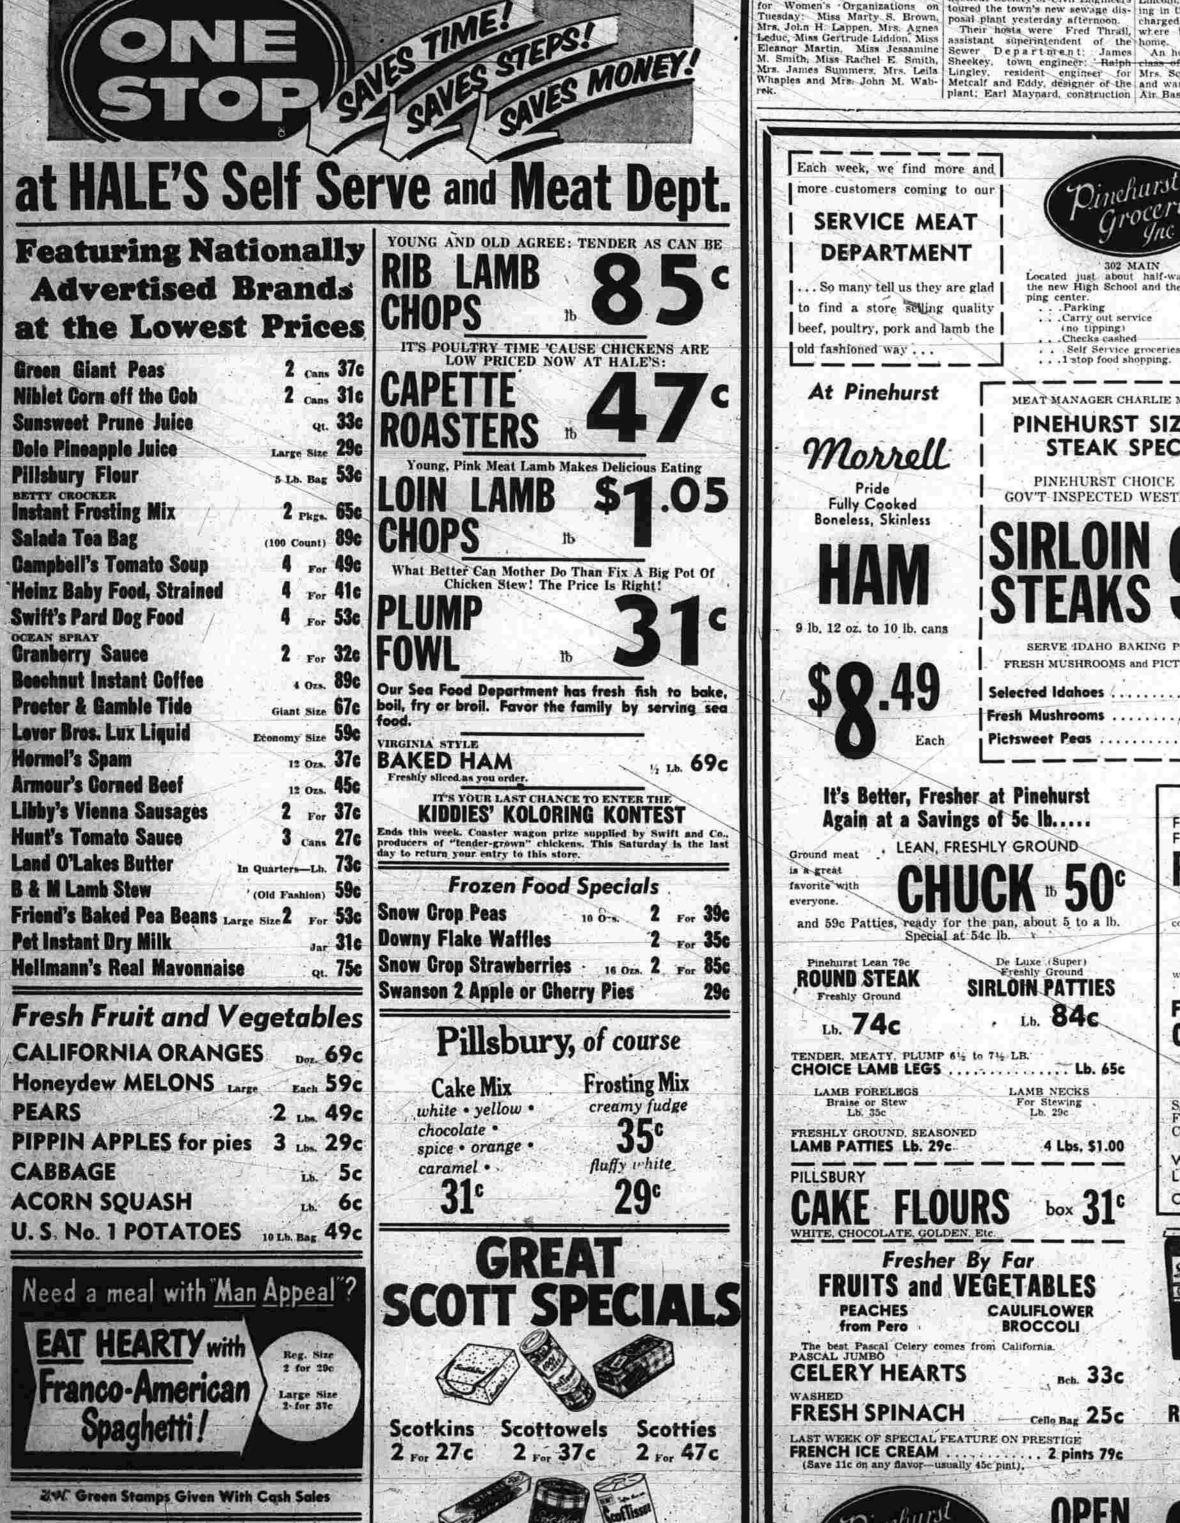

### PAGE TWENTY-FOUR

claimed dishes in the then of the Second Con-Cub Pack, No, 2 will hold its Church from church be placed on the white the placed on the white the placed on the white the second Con-Cub Pack, No, 2 will hold its monthly pack meeting tomorrow Daughters of Libe

supports will be placed on the white elephant booth at the church fair before then. Anyone wishing to in-guire about them should telephone by their parents. trace invited to attend, accompaniedby their parents.

The J.W. HALE CORP.

MANCHESTER CONN.

CORNER MAIN and OAK STREETS

Swampscott, Mass., on Oct. 12, 13 Antiaircraft Artillery Battalion, and 14. Institute, Troy, N. Y., on Oct. 11 1954, and completed basic training

necticut towns who attended "Projects in Your Program." a ib techniques fair in Hartford.



Soft-Weve

3 For 33c

Wax Paper

2 m 45c

ScotTissue

3 For 33c

Manchester Evening Herald





Vivien Kellems, the whitehaired industrialist from Stonington who is a perennial splinter party candidate in Rhee Rival Connecticut elections-either

ent, Miss Kellenis battles her old party the most. another battle, one in which she Myun, President Syngman is struggling to get her name on Rhee's outspoken opposition A week ago. Miss Kellems turned Vice President, was shot and

assuing that her handles.
 Wednesday, Secretary of State Mildred Allen reported that her staff and a handwriting expert found "apparent forgeries" and "apparent fradulent signatures" on the petitions.
 Mra Allen said she intends to turn them over to the State Police or the State's Attorney for fur-

Asks for Particulars