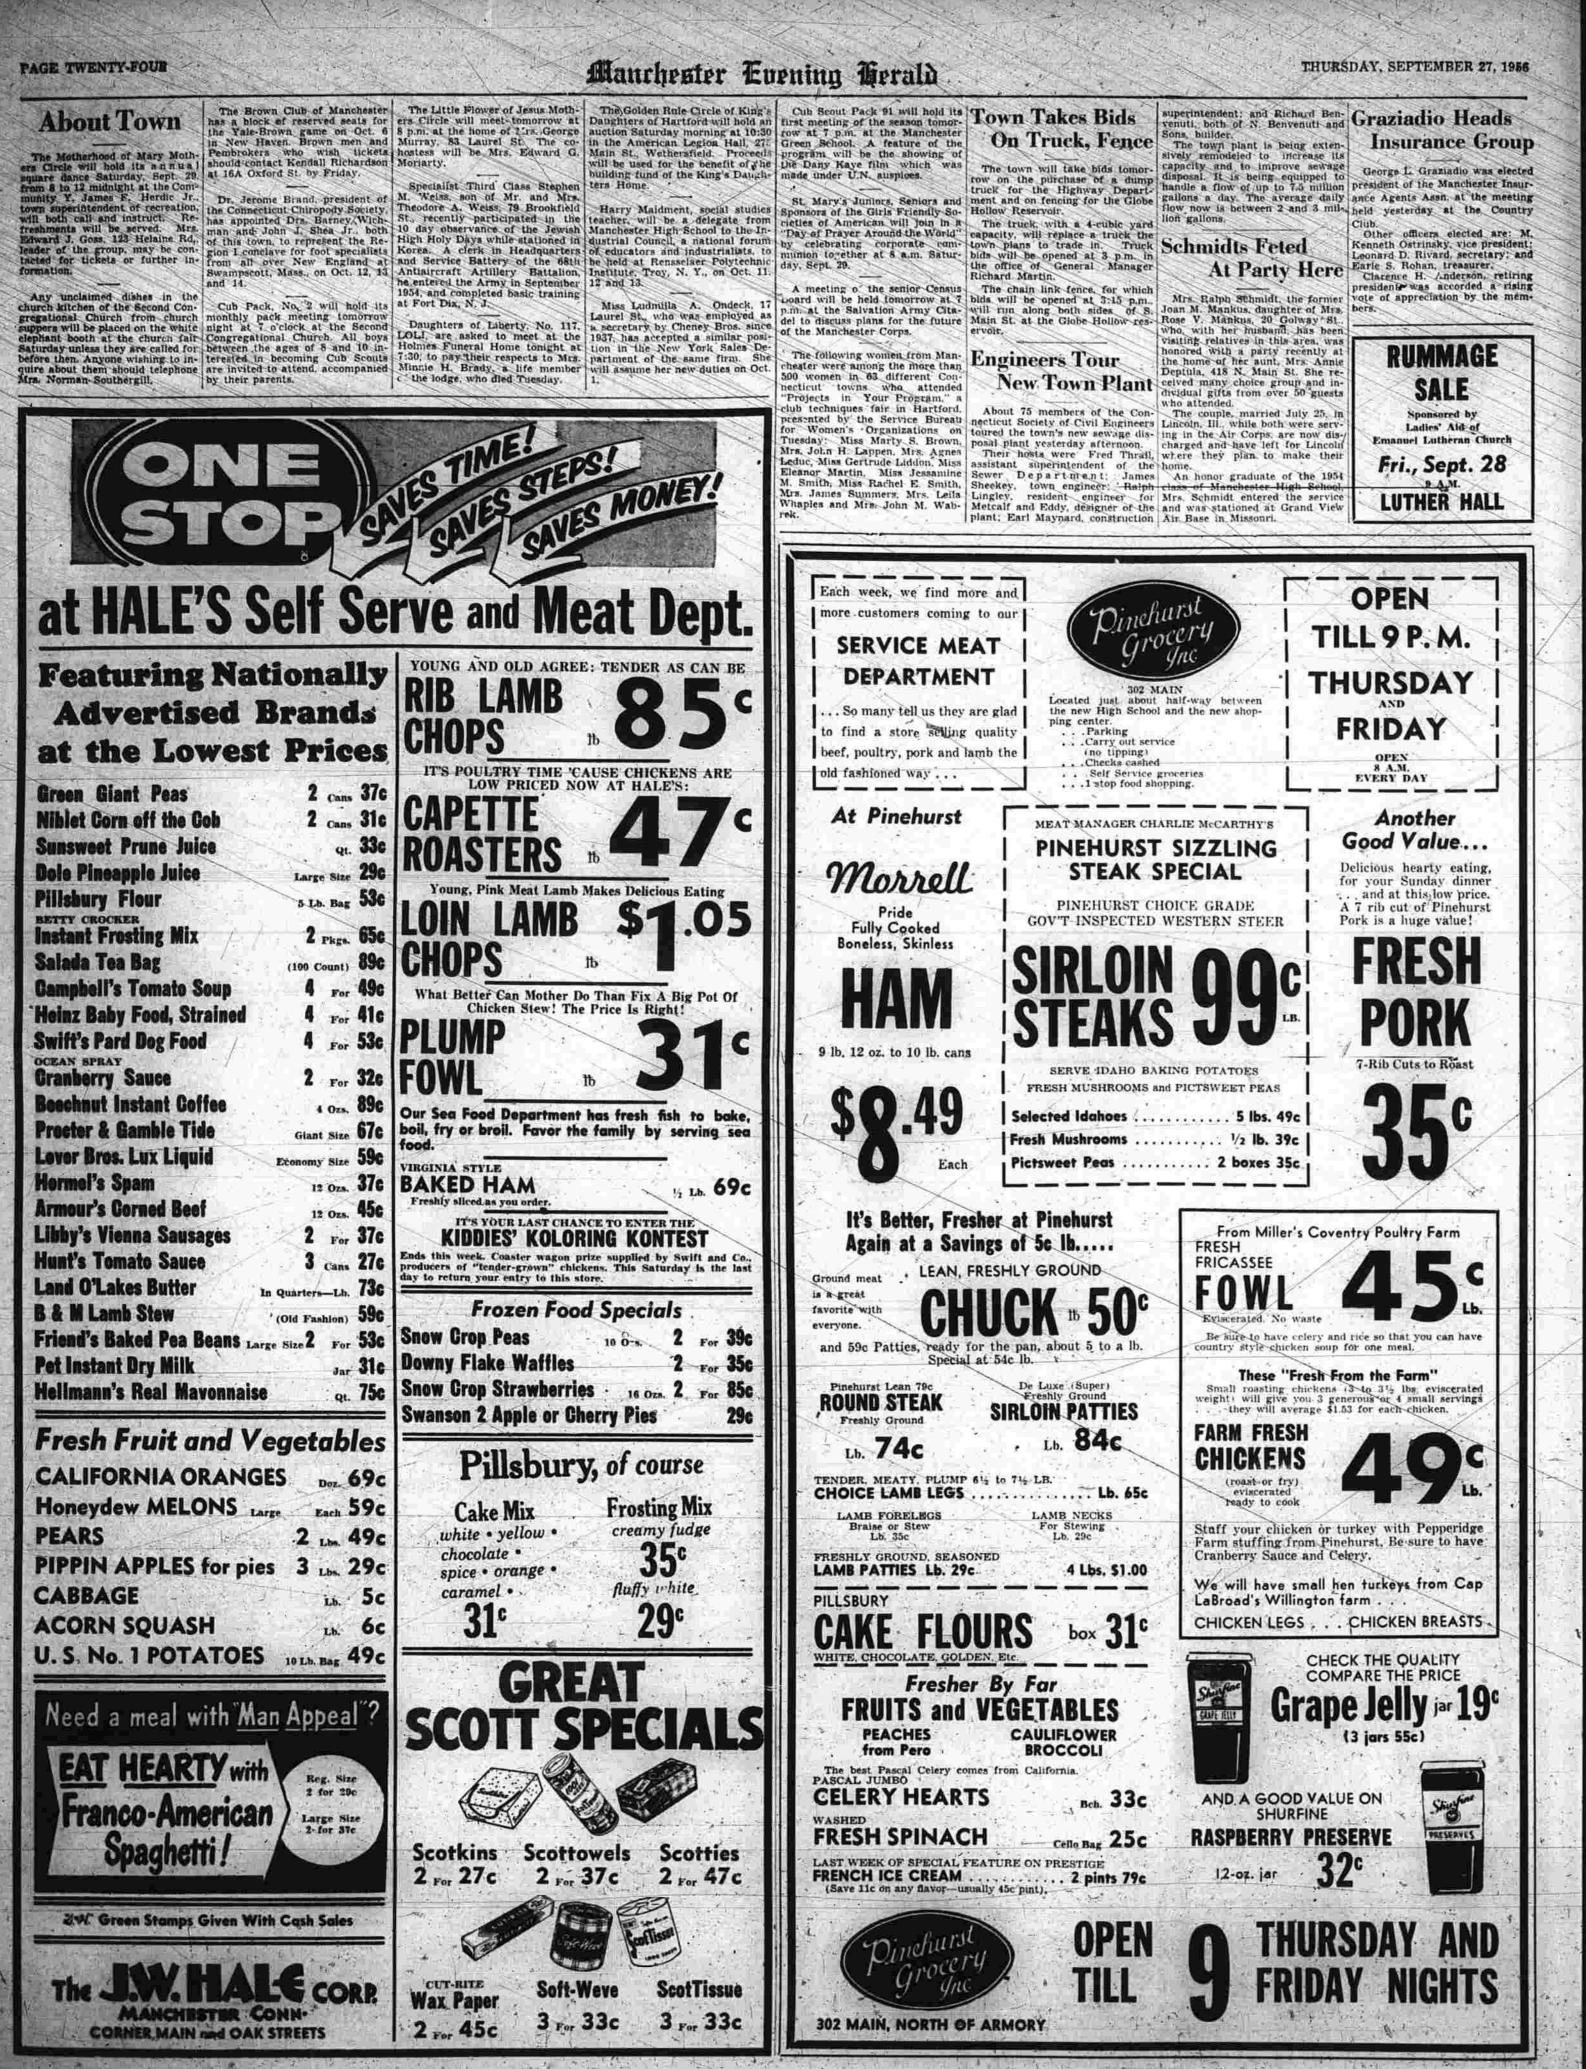

its Church from church be placed on the white the placed on the white the placed on the white the second Con-Cub Pack, No, 2 will hold its monthly pack meeting tomorrow Daughters of Libe

supports will be placed on the white elephant booth at the church fair before then. Anyone wishing to in-guire about them should telephone by their parents. trace invited to attend, accompaniedby their parents.

The J.W. HALE CORP.

MANCHESTER CONN.

CORNER MAIN and OAK STREETS

Swampscott, Mass., on Oct. 12, 13 Antiaircraft Artillery Battalion, and 14. Institute, Troy, N. Y., on Oct. 11 1954, and completed basic training

necticut towns who attended "Projects in Your Program." a ib techniques fair in Hartford.



Soft-Weve

3 For 33c

Wax Paper

2 m 45c

ScotTissue

3 For 33c

Manchester Evening Herald





Vivien Kellems, the whitehaired industrialist from Stonington who is a perennial splinter party candidate in Rhee Rival Connecticut elections-either

ent, Miss Kellenis battles her old party the most. another battle, one in which she Myun, President Syngman is struggling to get her name on Rhee's outspoken opposition A week ago. Miss Kellems turned Vice President, was shot and

assuing that her handles.
 Wednesday, Secretary of State Mildred Allen reported that her staff and a handwriting expert found "apparent forgeries" and "apparent fradulent signatures" on the petitions.
 Mra Allen said she intends to turn them over to the State Police or the State's Attorney for fur-

Asks for Particulars On a political television broad- of the cast last night, Miss Kellems read party, he decisive